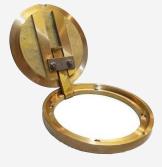

VB202.06.08

Brass ring with cover on a hinge. Total diameter: 161 mm (~126 mm inside).

Brass ring with cover on a hinge. Total diameter: 188 mm (~153 mm inside). VB202.26.61

VB202.26.88