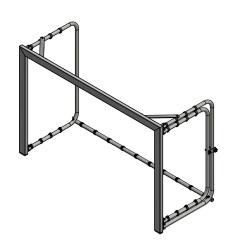

# Goalposts

FB110.01.82 FB110.01.28 FB110.01.32 FB110.01.23 FB110.01.41 FB110.01.14 Goalpost 180x120 cm with entry gate Goalpost 180x120 cm without entry gate Goalpost 300x200 cm with entry gate Goalpost 300x200 cm without entry gate Goalpost 400x130 cm with entry gate Goalpost 400x130 cm without entry gate