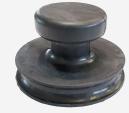

vacuum sucker, capacity min. 30 kg

VB202.06.30

Rubber suction cup, capacity min. 15 kg

VB202.06.15

Brass ring with cover. Total diameter: 161 mm (~126 mm inside).

Brass ring with cover. Total diameter: 188 mm (~153 mm inside). VB202.06.06