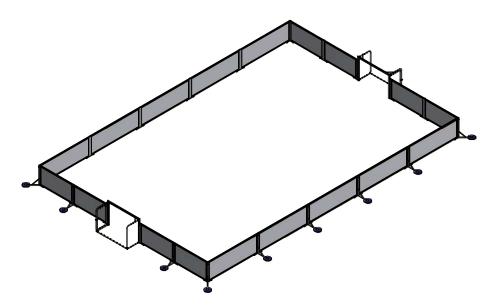

# **FOOTBALL ARENA**

FB110.12.08 FB110.15.10 FB110.18.12 FB110.40.20 12x8 m arena – set of posts and panes without the netting and counterweights. Height: ~1070 mm 15x10 m arena – set of posts and panes without the netting and counterweights. Height: ~1070 mm 18x12 m arena – set of posts and panes without the netting and counterweights. Height: ~1070 mm 40x20 m arena – set of posts and panes without the netting and counterweights. Height: ~1070 mm

# **FOOTBALL ARENA**

FB110.22.08 FB110.25.10 FB110.28.12 FB110.20.20 12x8 m arena - set of posts and panels including the netting, without counterweights. Height: 3020 mm 15x10 m arena - set of posts and panels including the netting, without counterweights. Height: 3020 mm 18x12 m arena - set of posts and panes without the netting and counterweights. Height: 3020 mm 40x20 m arena - set of posts and panes without the netting and counterweights. Height: 3020 mm