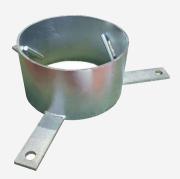

Reinforcement ring. Steel, galvanized. Diameter: 219 mm. Height: 50-250 mm.

SH805.03

Rubber screws (M12) 25 mm 30 mm 40 mm

HB307.01.25 HB307.01.30 HB307.01.40

120 mm 140 mm

70 mm

HB307.01.70 HB307.01.12 HB307.01.14