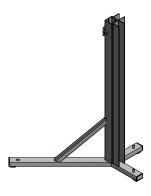

### Aluminum support posts

Post connecting the panels to goalposts which are less than 100 cm high, right FB110.03.10 Post connecting the panels to goalposts which are less than 100 cm high, left FB110.03.01 Aluminium connecting post 180° FB110.03.18

Aluminium connecting post 90° **FB110.03.90** 