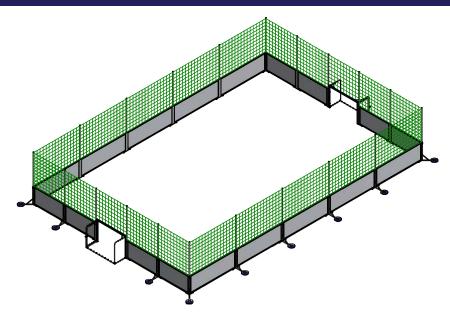

# **FOOTBALL ARENA**

FB110.12.08 FB110.15.10 FB110.18.12 FB110.40.20 12x8 m arena – set of posts and panes without the netting and counterweights. Height: ~1070 mm 15x10 m arena – set of posts and panes without the netting and counterweights. Height: ~1070 mm 18x12 m arena – set of posts and panes without the netting and counterweights. Height: ~1070 mm 40x20 m arena – set of posts and panes without the netting and counterweights. Height: ~1070 mm

# **FOOTBALL ARENA**

FB110.22.08 FB110.25.10 FB110.28.12 FB110.20.20 12x8 m arena - set of posts and panels including the netting, without counterweights. Height: 3020 mm 15x10 m arena - set of posts and panels including the netting, without counterweights. Height: 3020 mm 18x12 m arena - set of posts and panes without the netting and counterweights. Height: 3020 mm 40x20 m arena - set of posts and panes without the netting and counterweights. Height: 3020 mm