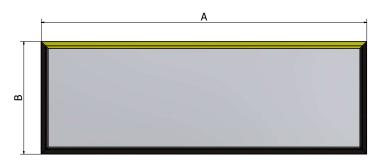

### Sandwich panels

FB110.02.10 FB110.02.20 FB110.02.30 FB110.02.01 Sandwich type panel in aluminium frame 100x100 cm Sandwich type panel in aluminium frame 200x100 cm Sandwich type panel in aluminium frame 300x100 cm Sandwich type panel in aluminium frame 100x100 cm with entry gate

**Dimensions:** 

| Index       | А    | В    |
|-------------|------|------|
| FB110.02.10 | 1000 | 1030 |
| FB110.02.20 | 2000 | 1030 |
| FB110.02.30 | 3000 | 1030 |