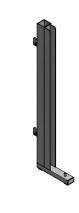

### Aluminum support posts

Post connecting the panels to goalposts which are less than 100 cm high, right FB110.03.10 Post connecting the panels to goalposts which are less than 100 cm high, left FB110.03.01 Aluminium connecting post 180° FB110.03.18

Aluminium connecting post 90° **FB110.03.90** 