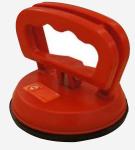

vacuum sucker, capacity min. 30 kg

VB202.06.30

Rubber suction cup, capacity min. 15 kg

VB202.06.15

Brass ring with cover. Total diameter: 161 mm (~126 mm inside).

Brass ring with cover. Total diameter: 188 mm (~153 mm inside). VB202.06.06