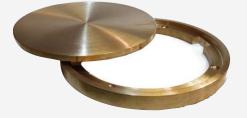

vacuum sucker, capacity min. 30 kg

VB202.06.30

Rubber suction cup, capacity min. 15 kg

VB202.06.15

Brass ring with cover. Total diameter: 161 mm (~126 mm inside).

Brass ring with cover. Total diameter: 188 mm (~153 mm inside). VB202.06.06