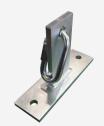

#### **INSTALLATION ACCESSORIES**

Socket casing. Steel, galvanized. Diameter: 127 or 219 cm. Height: upon request.

SH805.01

Anchor hook. Height: 50-250 mm. Steel, galvanized. Quick link included (M12).

SH805.02