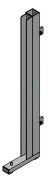

### Aluminum support posts

Post connecting the panels to goalposts which are less than 100 cm high, right FB110.03.10 Post connecting the panels to goalposts which are less than 100 cm high, left FB110.03.01 Aluminium connecting post 180° FB110.03.18

Aluminium connecting post 90° **FB110.03.90** 